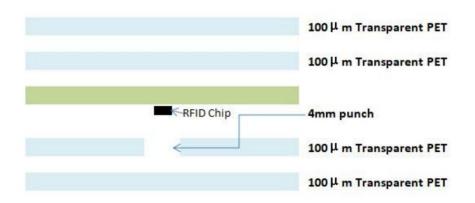

| IC Life                | 100,000pcs programming cycles                             |
|------------------------|-----------------------------------------------------------|
|                        | 50 years data retention                                   |
| Operating Mode         | Passive                                                   |
| Warranty               | 50 washing recycles in non-industrial washing environment |
| ESD Voltage Immunity   | Max. 2000V, Human body mode (HBM)                         |
| Physical Feature       |                                                           |
| Item                   | HLP-4018L (Classic)                                       |
|                        | HLP-4018S (Upgraded version with chip protection)         |
| Dimension              | 43x18x0.55mm(Custom-tailor size is available)             |
| Antenna                | 40x18mm                                                   |
| Material               | Transparent plastic + Al Etching antenna                  |
| Color                  | Transparent                                               |
| Gross weight           | Approx. 0.5 g per piece                                   |
| Delivery format        | In piece                                                  |
| Package                | 100 pcs/inner bag, 10000pcs/ carton                       |
| Electronic Performance |                                                           |
| Polarization           | Liner                                                     |
| Installation           | Sewing                                                    |
| Read range             | Up to 2.5 m (Depend on handhold reader 33dBm)             |
| Working temperature    | -25℃~+90 ℃                                                |