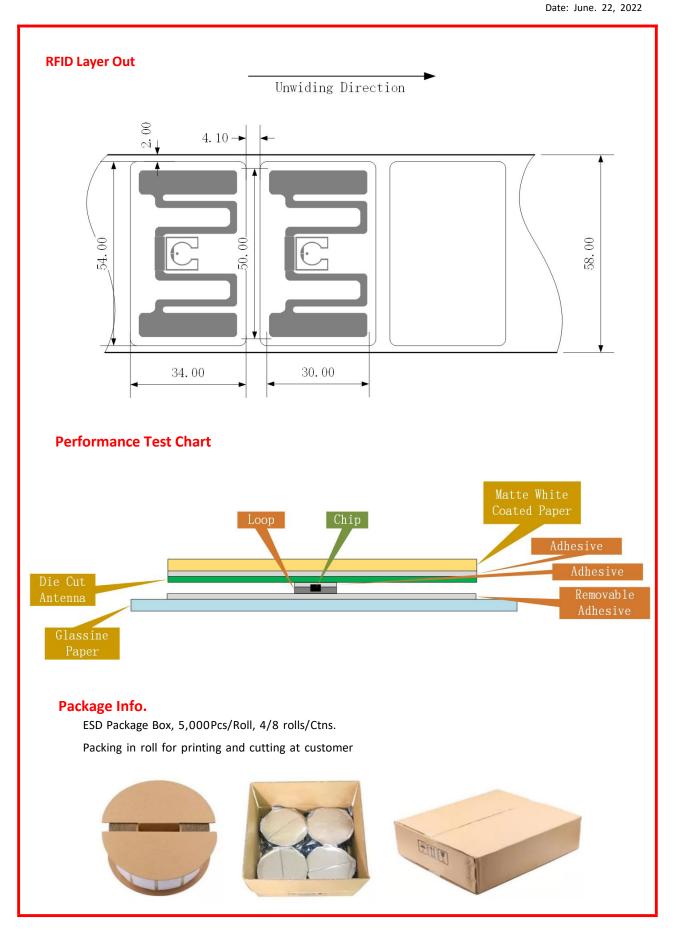

## **Specification**

| 1. Physical Characteristics     | Description                                    |
|---------------------------------|------------------------------------------------|
| Antenna Dimension               | 50.0mm x 30.0 mm                               |
| Inlay / Tag Dimension           | 54.0mm x 34.0 mm                               |
| Antenna Pitch                   | 38.1 mm                                        |
| 2. Electronic Characteristics   | Description                                    |
| Protocol                        | EPC Class 1 Gen 2/ISO 18000-6C                 |
| Manufacture / IC                | NXP UCODE 9                                    |
| EPC / TID / USER Memory         | 96bits/96bits/0bits                            |
| Base Material                   | PET + Aluminum + Micro-Chip                    |
| Face Stock                      | Paper, White Pet                               |
| Antenna                         | Etched Aluminum (10μm) + PET (50μm)            |
| Operating Frequency             | ETSI, FCC                                      |
| Operating Mode                  | Passive                                        |
| ESD Voltage Immunity            | Max.2000V Human being mode(HBM)                |
| 3. Entertainment & Package      | Description                                    |
| Operating Temperature/ Humidity | -40°C to +70°C, 20% to 90% RH Non-condensing;  |
| Storage                         | -25°C to +50°C, ,20% to 90% RH Non-condensing  |
| Bending diameter                | >50 mm                                         |
| Static pressure                 | <10 MPa                                        |
| Package                         | 5000 pcs/ roll, 4rolls/Carton                  |
| 4. Delivery Formats             | Description                                    |
| Available formats               | Dry inlay, Wet inlay, Paper tag, Plastic Tag   |
| Quality                         | 100% tested with out-of-tolerance inlay marked |
| Inner core diameter             | 76 mm/3 inch                                   |
|                                 |                                                |